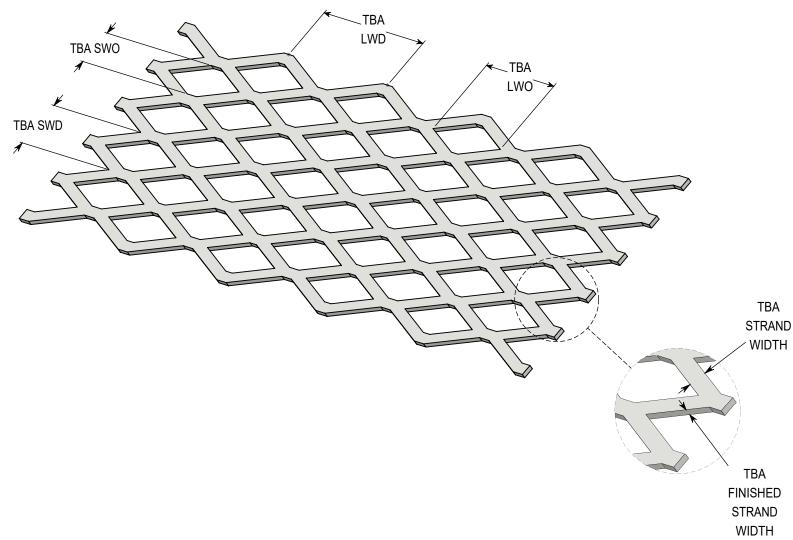

# ACCURATE

# **EXPANDED METAL - FLAT**

3/16"-#20 - CARBON STEEL

### **VANCOUVER**

19082-28th Avenue Surrey, BC Canada V3S 6M3 TF: 877.687.3488

### **CALGARY**

7571-57th Street SE Calgary, AB Canada T2C 5M2 TF: 877.857.0323

## **EDMONTON**

#54-1015 Eby Road SW Edmonton, AB Canada T6X 2N9 TF: 877.857.0323

### **TORONTO**

#5-5655 Kennedy Rd Mississauga, ON Canada L4Z 3E1 TF: 877.564.3381

### **MONTREAL**

440 Rue Stinson Saint Laurent, QC Canada H4N 2E9 TF: 855.325.3826



\*DRAWING NOT TO SCALE\*

www.accuratescreen.ca

NOTE: ALL DRAWINGS ARE THE PROPERTY OF ACCURATE SCREEN LTD./1238229 ALBERTA INC.